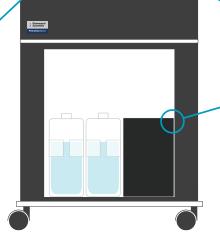

## **Filter Ejection Station**

- Automatically ejects filters after use

### Filter Disposal Bin

- Collects used filters from the ejection station