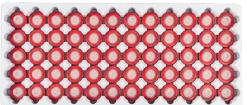

### Filter Rack

- Holds Luer filters
- Filtrate is collected in collection vessel held below Luer filter

FT21-25: 21-position filter tray for 25 mm filters

\* Compatible with all Luer filters

FT60-13: 60-position filter tray for 13 mm filters