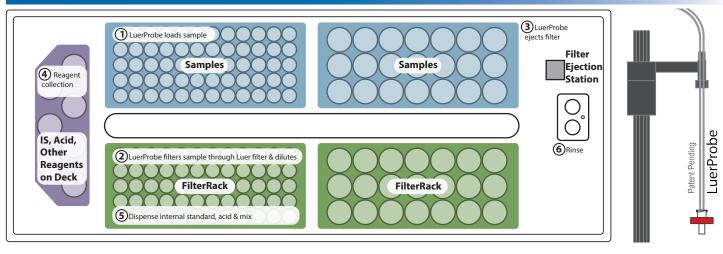

- Automatic Sample Filtration and Preparation
  - Automates filtration, dilution, acidification, internal standard addition and mixing
  - Easily adapts with existing lab workflows and Luer filters
- Intelligent Pressure-Controlled Filtration
  - Integrates high-pressure syringes with real-time TRAXPressure monitoring
  - Automatically adjusts syringe flow rate based on user-defined pressure thresholds
- LuerProbe and FilterTrays enables precise, hands-free filtrate delivery
- Touchscreen Control with LabSymphony Software
  - Create and edit an unlimited number of preparation methods using the touchscreen
- Seamless import and export of .csv and .xlsx files to facilitate instrument software setup

# **Unfiltered Samples Are Made Ready for Analysis**

# FiltrationStation Features